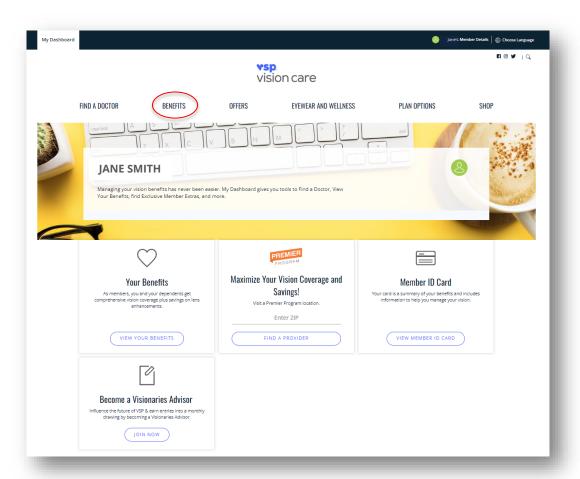

#### **How to Access Your New Vision Portal**

- 1. Login to optimahealth.com/member.
- 2. Select "Vision Care Benefits" under the **Benefits** and **Coverage** section.

3. You'll be directed to your vision portal where you'll see your personalized dashboard.

#### **How to View Your Benefit Details**

1. Click on "BENEFITS".

2. Click on "MY BENEFITS" to view your benefit details.

Note: There are multiple ways to access these resources, this is one example provided for guidance.

#### **How to View Your Benefit History**

1. Click on "BENEFITS".

2. Click on "BENEFIT HISTORY".

Note: There are multiple ways to access these resources, this is one example provided for guidance.