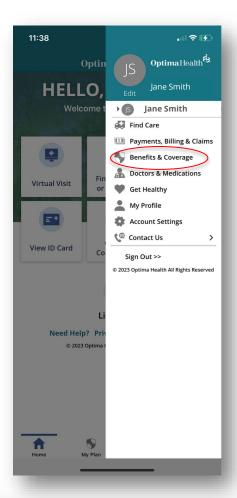

## OptimaHealth 🕏

- 1. Login to optimahealth.com/member.
- 2. Click on the hamburger menu in the top right.

3. Select "Benefits & Coverage" from the drop-down menu.

4. Select "Vision Care Benefits" from the drop-down menu.