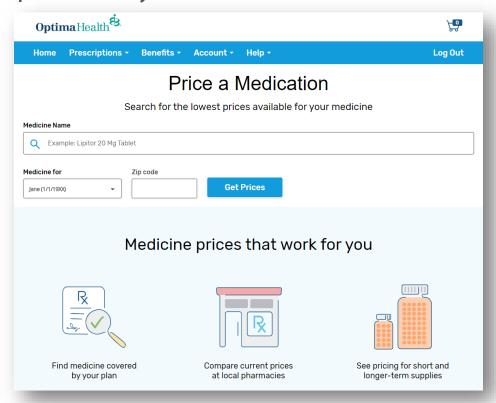

#### **How to Price a Medication**

1. Select "Price a Medication" from the **Prescriptions** drop-down menu.

2. Enter your medication name, the recipient, and your zip code to find the best price near you.