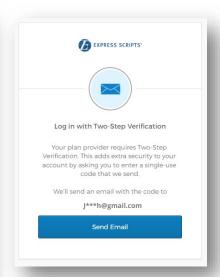

Note: There are multiple ways to access this portal, this is one example provided for guidance.

3. You will be required to login using two-step verification. Follow the directions as prompted.

Note: If you need to update your email address, please visit the "Communication Preferences" tab. It may take up to a day for changes to take effect.

### **How to Access Your Pharmacy Claims**

- 1. Login to optimahealth.com/member.
- 2. Select "Pharmacy Claims" under the **Payments**, **Billing and Claims** section.
- 3. Click "Continue."

4. You will be required to login using two-step verification. Follow the directions as prompted.

from the drop-down menu.

4. Select "Pharmacy Resources" from the drop-down menu.

5. You will be required to login using two-step verification. Follow the directions as prompted.

6. Once signed in, you'll see the home page for your pharmacy portal.

### **How to Access Your Pharmacy Claims (cont.)**

6. You will be required to login using two-step verification. Follow the directions as prompted.

7. Select the "Prescriptions and Claim History" tab and specify your date range to see your full history.