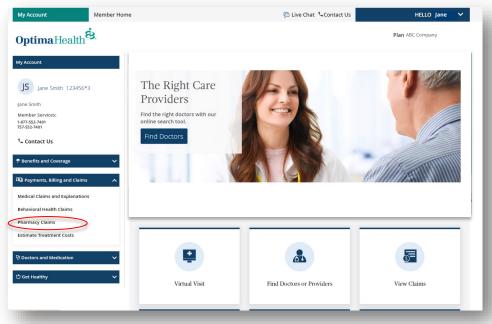

### **How to Access Your Pharmacy Claims**

- 1. Login to optimahealth.com/member.
- 2. Select "Pharmacy Claims" under the **Payments**, **Billing and Claims** section.
- 3. Click "Continue."

4. You will be required to login using two-step verification. Follow the directions as prompted.