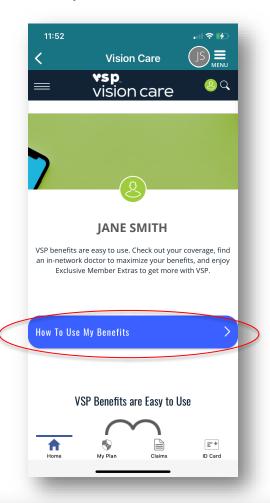

## Optima Health \*\*

1. Click on the hamburger menu in the top left of your vision portal.

2. Select "BENEFITS" from the drop-down menu.

3. Click on the blue "How to Use My Benefits" button.

4. Select either "My Benefits" or "Benefit History" from the dropdown menu.