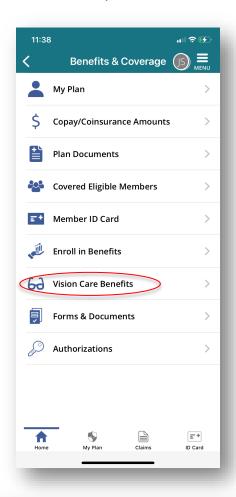

## OptimaHealth 🕏

- 1. Login to optimahealth.com/member.
- 2. Click on the hamburger menu in the top right.

3. Select "Benefits & Coverage" from the drop-down menu.

4. Select "Vision Care Benefits" from the drop-down menu.