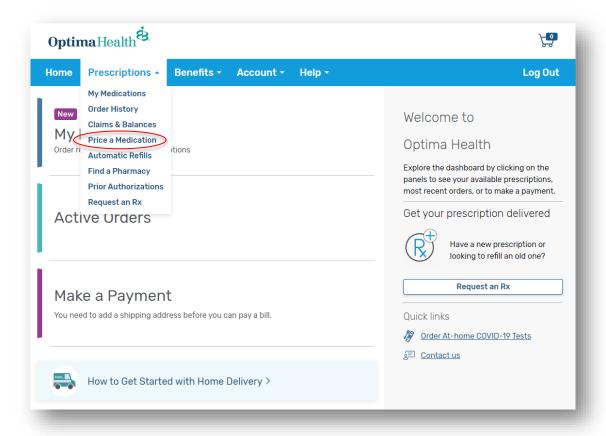

#### **How to Price a Medication**

1. Select "Price a Medication" from the **Prescriptions** drop-down menu.

2. Enter your medication name, the recipient, and your zip code to find the best price near you.