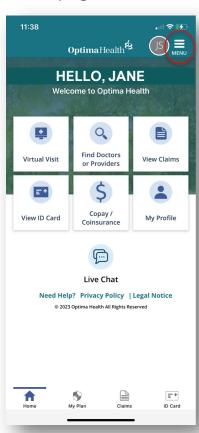

## OptimaHealth 🕏

- 1. Login to optimahealth.com/member.
- 2. Click on the hamburger menu in the top right.

3. Select "Benefits & Coverage" from the drop-down menu.

4. Select "Vision Care Benefits" from the drop-down menu.