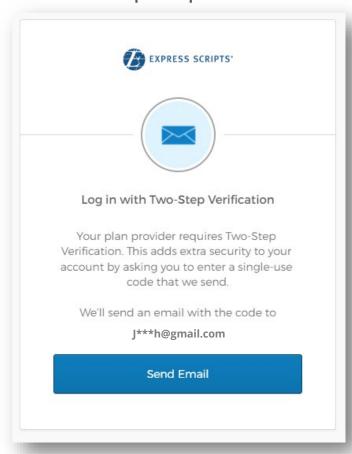

Note: There are multiple ways to access this portal, this is one example provided for guidance.

3. You will be required to login using two-step verification. Follow the directions as prompted.

Note: If you need to update your email address, please visit the "Communication Preferences" tab. It may take up to a day for changes to take effect.

### **How to Access Your Pharmacy Claims**

- 1. Login to optimahealth.com/member.
- 2. Select "Pharmacy Claims" under the **Payments**, **Billing and Claims** section.
- 3. Click "Continue."

4. You will be required to login using two-step verification. Follow the directions as prompted.