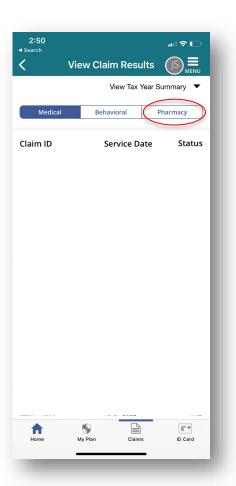

#### **How to Access Your Pharmacy Claims**

- 1. Login to optimahealth.com/member.
- 2. Click on "View Claims."

3. Select your name.

4. Select "Pharmacy."

5. Select "Continue".

### **How to Access Your Pharmacy Claims (cont.)**

6. You will be required to login using two-step verification. Follow the directions as prompted.

7. Select the "Prescriptions and Claim History" tab and specify your date range to see your full history.