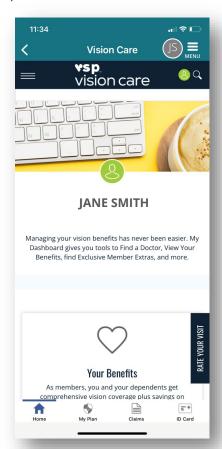

5. You'll be directed to your vision portal where you'll see your personalized dashboard.