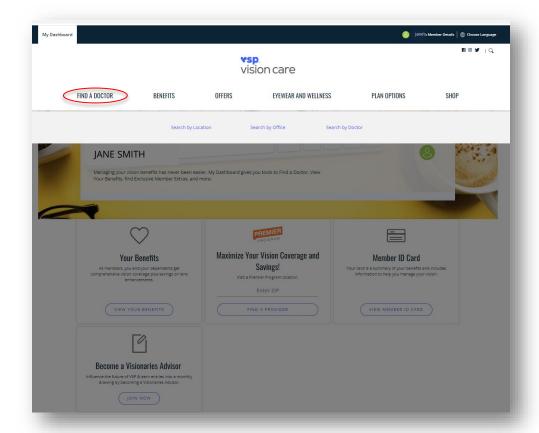

### **How to Find an Eye Doctor**

1. Select "FIND A DOCTOR". Alternatively, you can narrow your search by selecting "Search by Location", "Search by Office", or "Search by Doctor."

Note: There are multiple ways to access these resources, this is one example provided for guidance.