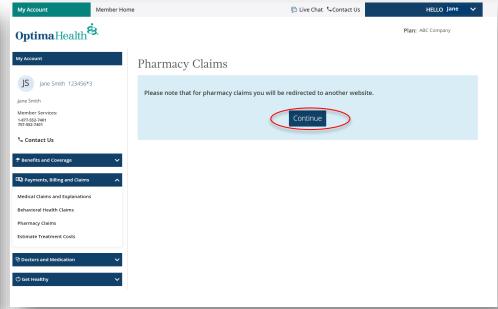

### **How to Access Your Pharmacy Claims**

- 1. Login to optimahealth.com/member.
- 2. Select "Pharmacy Claims" under the **Payments**, **Billing and Claims** section.
- 3. Click "Continue."

4. You will be required to login using two-step verification. Follow the directions as prompted.