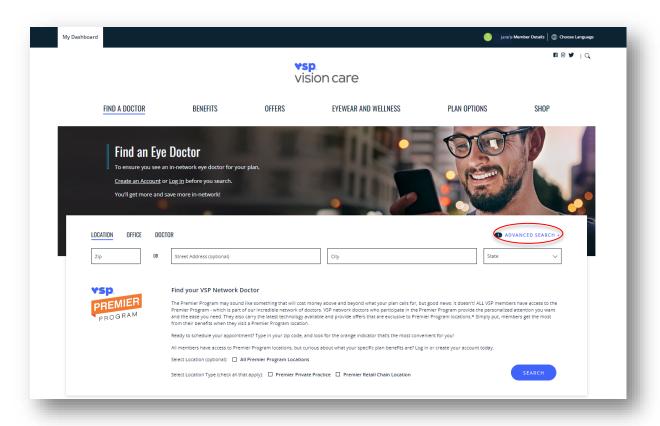

### **How to Find an Eye Doctor**

1. Select "FIND A DOCTOR". Alternatively, you can narrow your search by selecting "Search by Location", "Search by Office", or "Search by Doctor."

Note: There are multiple ways to access these resources, this is one example provided for guidance.

2. Enter your search criteria. You can also select "ADVANCED SEARCH" to further filter your search results.

Note: You are already logged into your plan, so please disregard the instructions in the banner.