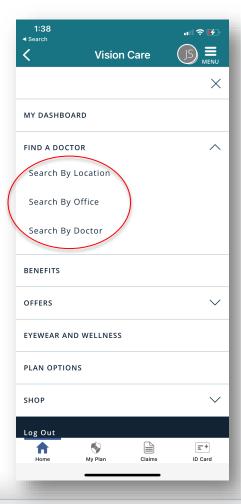

### **How to Find an Eye Doctor**

1. Select "FIND A DOCTOR". Alternatively, you can narrow your search by selecting "Search by Location", "Search by Office", or "Search by Doctor."

Note: There are multiple ways to access these resources, this is one example provided for guidance.

2. Enter your search criteria. You can also select "ADVANCED SEARCH" to further filter your search results.

Note: You are already logged into your plan, so please disregard the instructions in the banner.