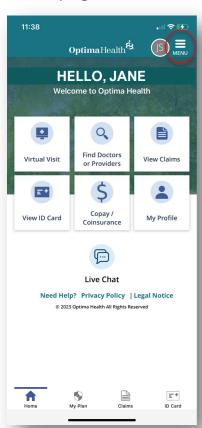

### **Optima**Health

- 1. Login to optimahealth.com/member.
- 2. Click on the hamburger menu in the top right.

3. Select "Doctors & Medications"

HELLO

Virtual Visit

View ID Card

Need Help? P

© 2023 Ontin

#### **How to Access Your Pharmacy Claims**

- 1. Login to optimahealth.com/member.
- 2. Click on "View Claims."

3. Select your name.

4. Select "Pharmacy."

5. Select "Continue".