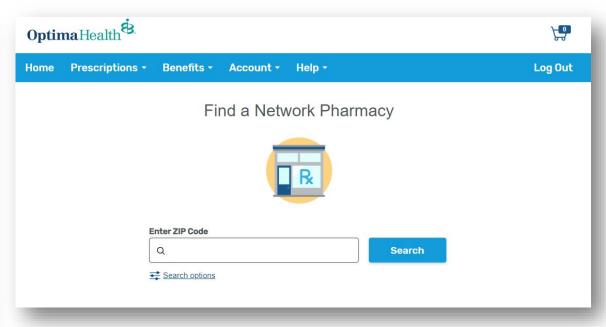

#### **How to Find a Pharmacy**

1. Select "Find a Pharmacy" from the **Prescriptions** drop-down menu.

2. Enter your zip code to find in-network pharmacies near you.