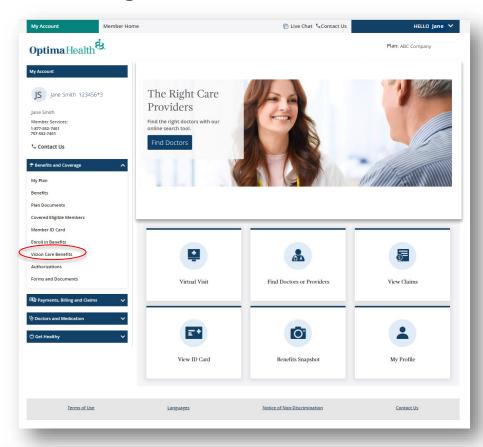

#### **How to Access Your New Vision Portal**

- 1. Login to optimahealth.com/member.
- 2. Select "Vision Care Benefits" under the **Benefits** and **Coverage** section.

3. You'll be directed to your vision portal where you'll see your personalized dashboard.