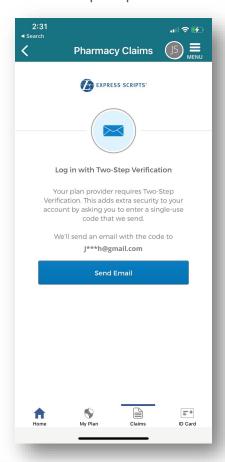

### **How to Access Your Pharmacy Claims**

- 1. Login to optimahealth.com/member.
- 2. Select "Pharmacy Claims" under the **Payments**, **Billing and Claims** section.
- 3. Click "Continue."

4. You will be required to login using two-step verification. Follow the directions as prompted.

#### **How to Access Your Pharmacy Claims (cont.)**

5. Select the "Prescriptions and Claim History" tab and specify your date range to see your full history.

#### **How to Access Your Pharmacy Claims**

- 1. Login to optimahealth.com/member.
- 2. Click on "View Claims."

3. Select your name.

4. Select "Pharmacy."

5. Select "Continue".

### **How to Access Your Pharmacy Claims (cont.)**

6. You will be required to login using two-step verification. Follow the directions as prompted.

7. Select the "Prescriptions and Claim History" tab and specify your date range to see your full history.