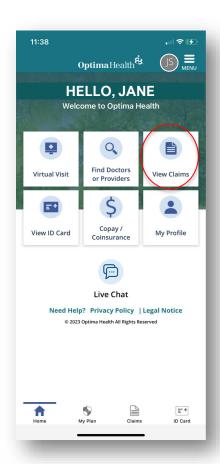

#### **How to Access Your Pharmacy Claims**

- 1. Login to optimahealth.com/member.
- 2. Click on "View Claims."

3. Select your name.

4. Select "Pharmacy."

5. Select "Continue".