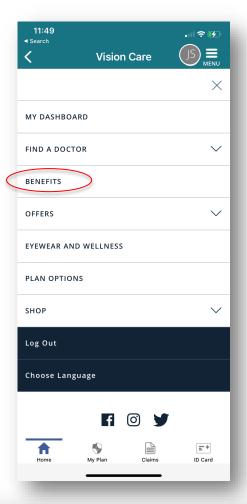

#### **How to View Your Benefit Details**

1. Click on "BENEFITS".

2. Click on "MY BENEFITS" to view your benefit details.

Note: There are multiple ways to access these resources, this is one example provided for guidance.

#### **How to View Your Benefit History**

1. Click on "BENEFITS".

2. Click on "BENEFIT HISTORY".

Note: There are multiple ways to access these resources, this is one example provided for guidance.