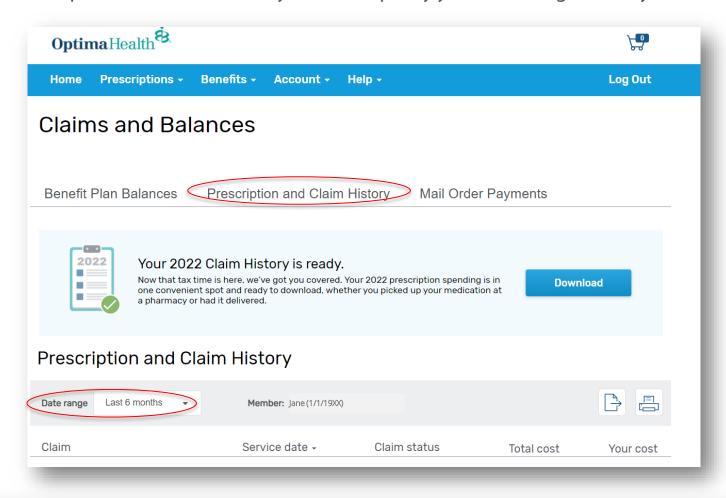

#### **How to Access Your Pharmacy Claims (cont.)**

5. Select the "Prescriptions and Claim History" tab and specify your date range to see your full history.

### **How to Access Your Pharmacy Claims (cont.)**

6. You will be required to login using two-step verification. Follow the directions as prompted.

7. Select the "Prescriptions and Claim History" tab and specify your date range to see your full history.