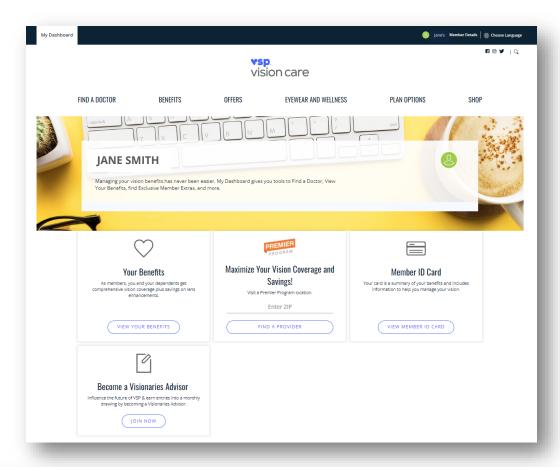

#### **How to Access Your New Vision Portal**

- 1. Login to optimahealth.com/member.
- 2. Select "Vision Care Benefits" under the **Benefits** and **Coverage** section.

3. You'll be directed to your vision portal where you'll see your personalized dashboard.