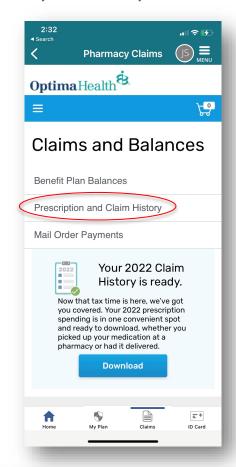

#### **How to Access Your Pharmacy Claims (cont.)**

5. Select the "Prescriptions and Claim History" tab and specify your date range to see your full history.

### **How to Access Your Pharmacy Claims (cont.)**

6. You will be required to login using two-step verification. Follow the directions as prompted.

7. Select the "Prescriptions and Claim History" tab and specify your date range to see your full history.