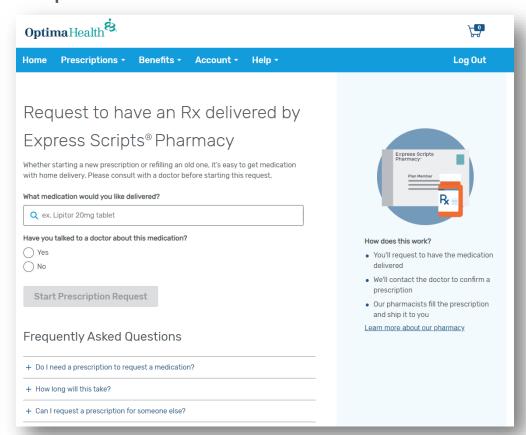

#### **How to Request an Rx for Mail Order**

1. Select "Request an Rx" from the **Prescriptions** drop-down menu.

2. Fill out the form to start your prescription request.