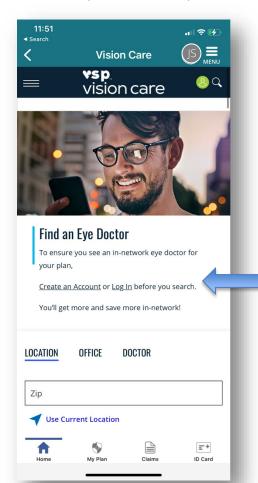

## Optima Health 🕏

1. Click on the hamburger menu in the top left of your vision portal.

2. Select either "Search By Location", "Search By Office", or "Search By Doctor" under **FIND A DOCTOR** in the drop-down menu.

3. Enter your search criteria to find an in-network eye doctor near you.

Note: You are already logged into your plan, so please disregard these instructions.