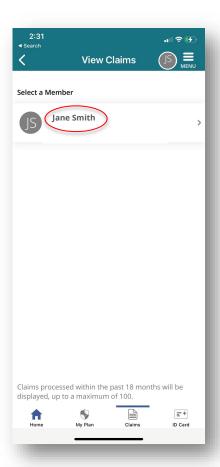

#### **How to Access Your Pharmacy Claims**

- 1. Login to optimahealth.com/member.
- 2. Click on "View Claims."

3. Select your name.

4. Select "Pharmacy."

5. Select "Continue".