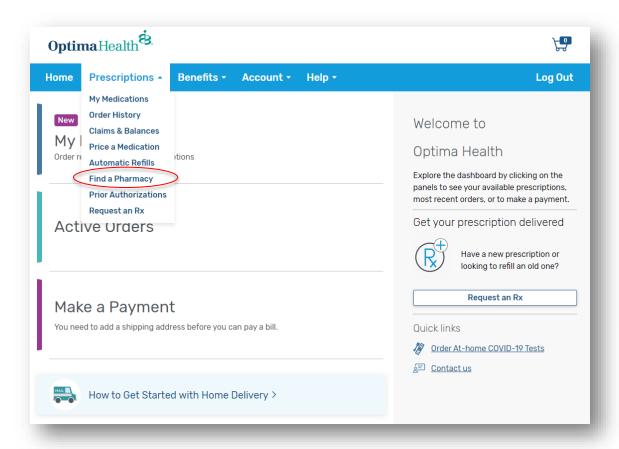

#### **How to Find a Pharmacy**

1. Select "Find a Pharmacy" from the **Prescriptions** drop-down menu.

2. Enter your zip code to find in-network pharmacies near you.

#### **How to Price a Medication**

1. Select "Price a Medication" from the **Prescriptions** drop-down menu.

2. Enter your medication name, the recipient, and your zip code to find the best price near you.