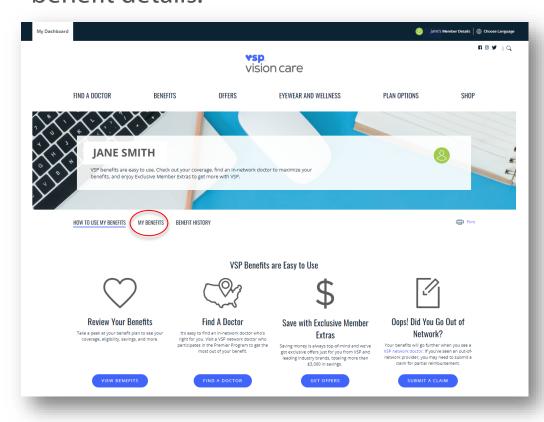

#### **How to View Your Benefit Details**

1. Click on "BENEFITS".

2. Click on "MY BENEFITS" to view your benefit details.

Note: There are multiple ways to access these resources, this is one example provided for guidance.

#### **How to View Your Benefit History**

1. Click on "BENEFITS".

2. Click on "BENEFIT HISTORY".

Note: There are multiple ways to access these resources, this is one example provided for guidance.