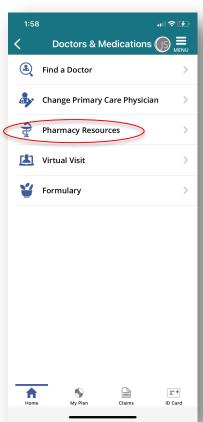

#### **How to Access Your New Pharmacy Portal**

- 1. Login to <a href="mailto:optimahealth.com/member">optimahealth.com/member</a>.
- 2. Select "Pharmacy Resources" under the **Doctors and Medication** section.

Note: There are multiple ways to access this portal, this is one example provided for guidance.

3. You will be required to login using two-step verification. Follow the directions as prompted.

Note: If you need to update your email address, please visit the "Communication Preferences" tab. It may take up to a day for changes to take effect.