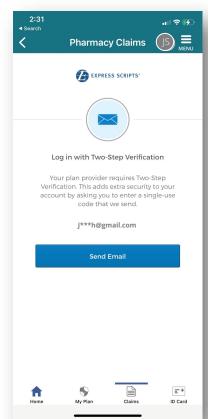

### **How to Access Your Pharmacy Claims**

- 1. Login to optimahealth.com/member.
- 2. Select "Pharmacy Claims" under the **Payments**, **Billing and Claims** section.
- 3. Click "Continue."

4. You will be required to login using two-step verification. Follow the directions as prompted.

Note: There are multiple ways to access this portal, this is one example provided for guidance.

3. You will be required to login using two-step verification. Follow the directions as prompted.

Note: If you need to update your email address, please visit the "Communication Preferences" tab. It may take up to a day for changes to take effect.

### **How to Access Your Pharmacy Claims (cont.)**

6. You will be required to login using two-step verification. Follow the directions as prompted.

7. Select the "Prescriptions and Claim History" tab and specify your date range to see your full history.