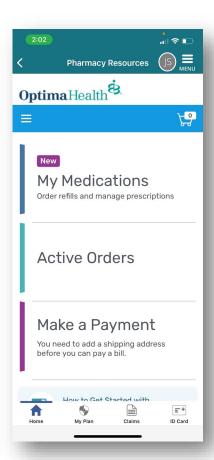

### **Pharmacy Portal Home Page**

Once signed in, you'll see the home page for your pharmacy portal.

Note: the "Active Orders" and "Make a Payment" sections apply to mail-order prescriptions only.