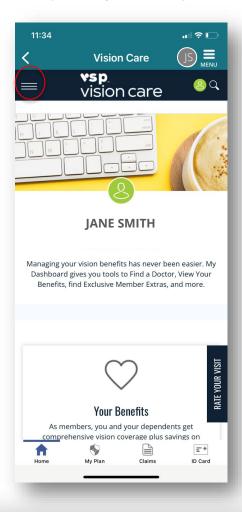

## Optima Health \*\*

1. Click on the hamburger menu in the top left of your vision portal.

2. Select "BENEFITS" from the drop-down menu.

3. Click on the blue "How to Use My Benefits" button.

4. Select either "My Benefits" or "Benefit History" from the dropdown menu.

## Optima Health 🕏

1. Click on the hamburger menu in the top left of your vision portal.

2. Select either "Search By Location", "Search By Office", or "Search By Doctor" under **FIND A DOCTOR** in the drop-down menu.