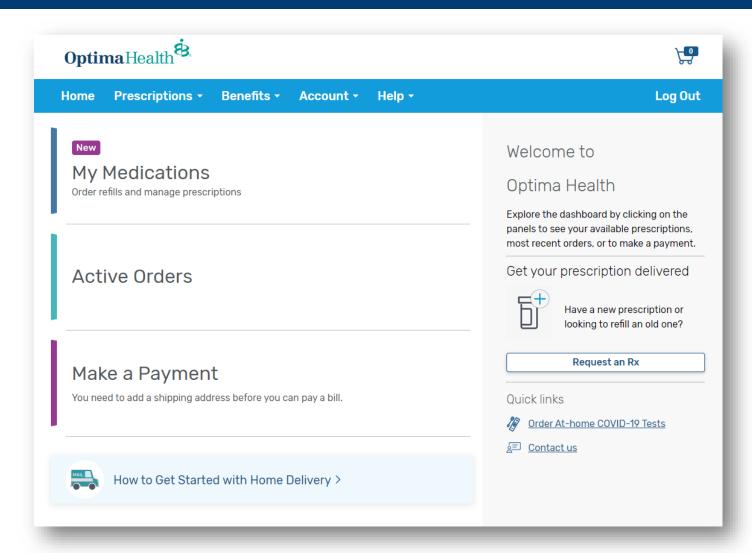

### **Pharmacy Portal Home Page**

Once signed in, you'll see the home page for your pharmacy portal.

Note: the "Active Orders" and "Make a Payment" sections apply to mail-order prescriptions only.