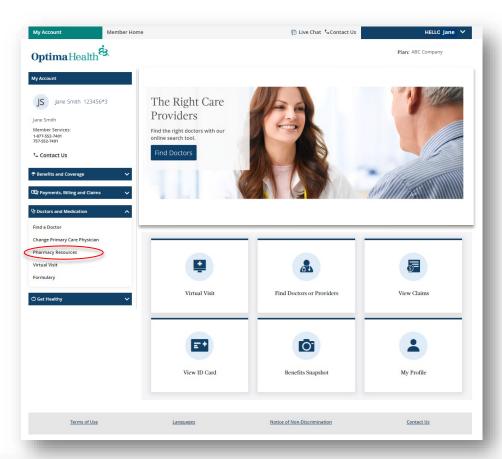

#### **How to Access Your New Pharmacy Portal**

- 1. Login to <a href="mailto:optimahealth.com/member">optimahealth.com/member</a>.
- 2. Select "Pharmacy Resources" under the **Doctors and Medication** section.

Note: There are multiple ways to access this portal, this is one example provided for guidance.

3. You will be required to login using two-step verification. Follow the directions as prompted.

Note: If you need to update your email address, please visit the "Communication Preferences" tab. It may take up to a day for changes to take effect.