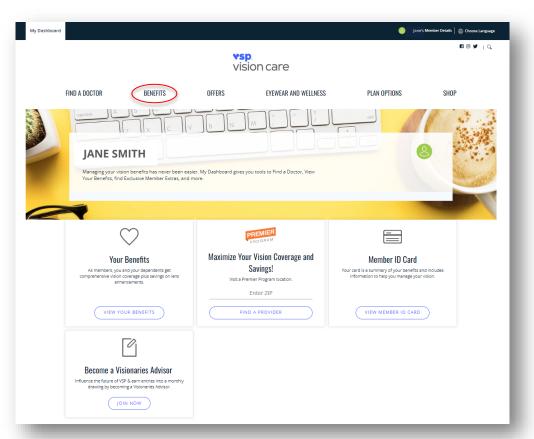

#### **How to View Your Benefit Details**

1. Click on "BENEFITS".

2. Click on "MY BENEFITS" to view your benefit details.

Note: There are multiple ways to access these resources, this is one example provided for guidance.