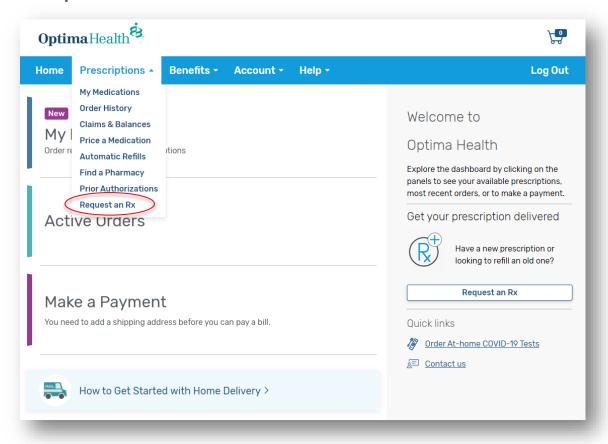

#### **How to Request an Rx for Mail Order**

1. Select "Request an Rx" from the **Prescriptions** drop-down menu.

2. Fill out the form to start your prescription request.