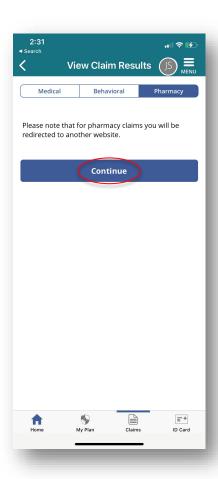

#### **How to Access Your Pharmacy Claims**

- 1. Login to optimahealth.com/member.
- 2. Click on "View Claims."

3. Select your name.

4. Select "Pharmacy."

5. Select "Continue".

### **How to Access Your Pharmacy Claims (cont.)**

6. You will be required to login using two-step verification. Follow the directions as prompted.

7. Select the "Prescriptions and Claim History" tab and specify your date range to see your full history.