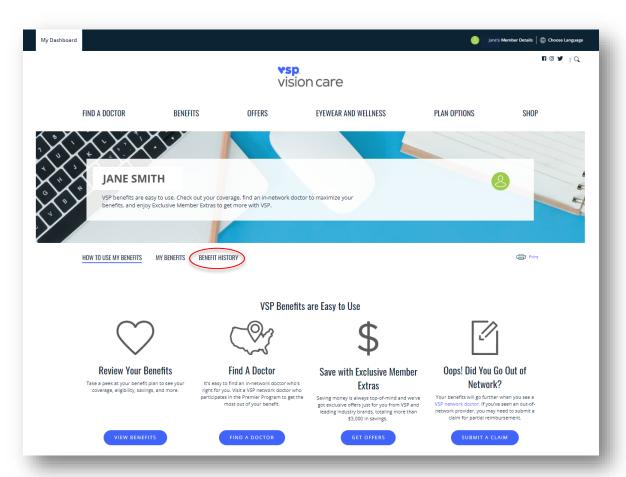

#### **How to View Your Benefit Details**

1. Click on "BENEFITS".

2. Click on "MY BENEFITS" to view your benefit details.

Note: There are multiple ways to access these resources, this is one example provided for guidance.

#### **How to View Your Benefit History**

1. Click on "BENEFITS".

2. Click on "BENEFIT HISTORY".

Note: There are multiple ways to access these resources, this is one example provided for guidance.