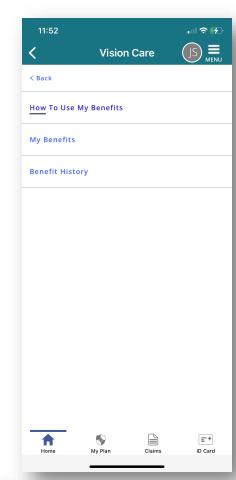

## Optima Health \*\*

1. Click on the hamburger menu in the top left of your vision portal.

2. Select "BENEFITS" from the drop-down menu.

3. Click on the blue "How to Use My Benefits" button.

4. Select either "My Benefits" or "Benefit History" from the dropdown menu.